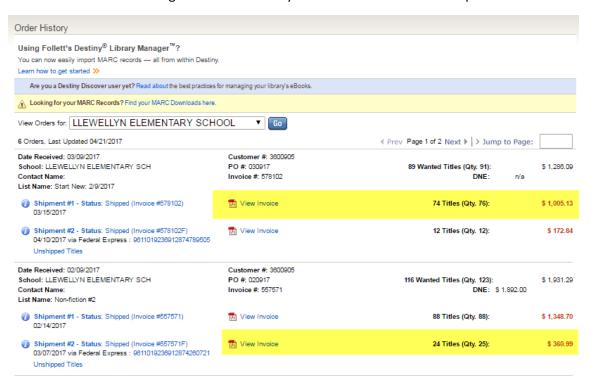

• Download matching invoice related to your PCARD transaction and upload to transaction in WORKS.