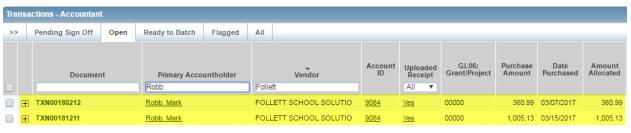

## Follett TitleWave Invoices-PCARDS

Follett orders paid for with a PCARD will post to WORKS when the order has been SHIPPED from Follett. This can create split orders and multiple PCARD transactions when the entire order does not ship complete. **PCARD requires an itemized invoice, with credit card confirmation, matching the dollar amount of the purchase.** Follow the below instructions to access the accurate invoice from the Follett TitleWave website.

• Download matching invoice related to your PCARD transaction and upload to transaction in WORKS.